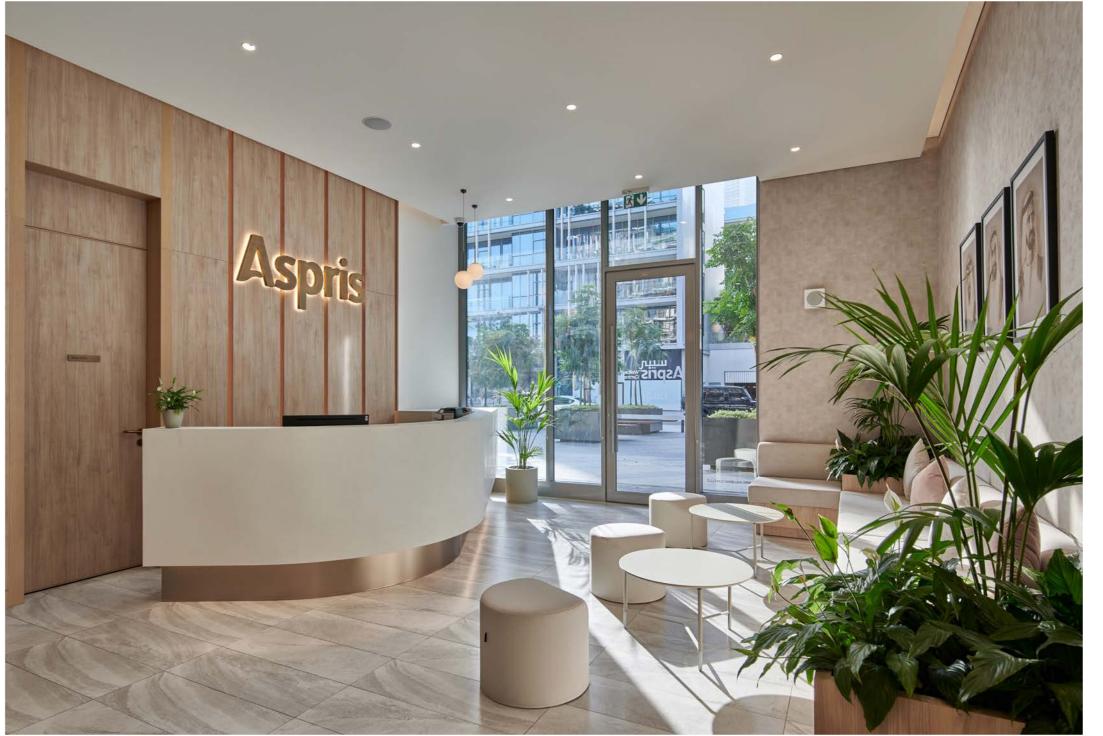

### **Aspris Wellbeing Center**

Aspris Wellbeing Center Dubai is a new state-of-theart healthcare center established by the Priory Group - one of the most distinguished providers of mental healthcare from the UK.

Located in City Walk, the fit out brief for the wellbeing center was to create a friendly, welcoming, modern environment for patients starting their journey to recovery. Having successfully delivered the fit out for the Priory Aspris Wellbeing Center in Abu Dhabi, we were very familiar with the ambience required, and again worked in close collaboration with PMK Consult to create this healthcare space.

The overall space ambience of calm and tranquility was achieved by the color palette and materials, with consistent use of light color tones, soft fabric textures and warm wood. The identity of the space is developed throughout the centre by controlled lighting that complements the wood and wallpaper textures, with the aim to provide an optimal environment for medical and mental health treatment.

Upon entry, patients are welcomed with a custommade branded feature wall in the reception, and feature shelving that provides privacy between two proximate areas. The tailored specialist treatment rooms provide comfortable spaces for private consultations, and individual therapy and treatment.

Size: 510 sqm

**Location:** City Walk, Dubai **Designer:** SWAP Architects