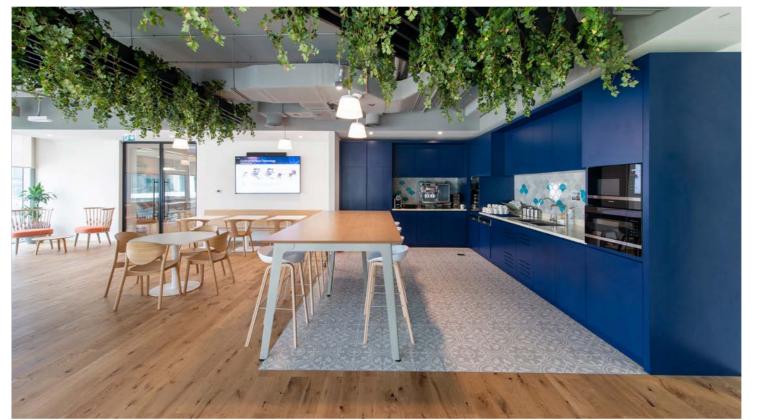

### **Mediclinic Creek Harbour**

Mediclinic is conveniently located in the heart of Dubai Creek Harbour.

The modern and welcoming medical facility provides a warm, supportive and kid-friendly environment where individuals and families can pursue optimal health and wellbeing while feeling comfortable and cared for. Summertown was appointed to fit out the new design from Massa Interior Design & Architecture.

The scope of the fit out included the merging of three existing ground floor units into one and incorporated new patient waiting areas, consultation rooms, nurse's station, and medical utility rooms.

Size: 872 sqm

**Location**: Dubai Creek Harbour

**Designer:** Massa Interior Design & Architecture