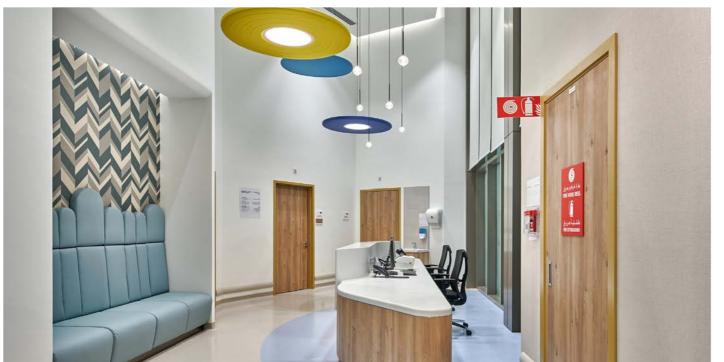

### **Mediclinic Creek Harbour**

Mediclinic is conveniently located in the heart of Dubai Creek Harbour.

The modern and welcoming medical facility provides a warm, supportive and kid-friendly environment where individuals and families can pursue optimal health and wellbeing while feeling comfortable and cared for. Summertown was appointed to fit out the new design from Massa Interior Design & Architecture.

The scope of the fit out included the merging of three existing ground floor units into one and incorporated new patient waiting areas, consultation rooms, nurse's station, and medical utility rooms.

Size: 872 sqm

**Location**: Dubai Creek Harbour

**Designer:** Massa Interior Design & Architecture