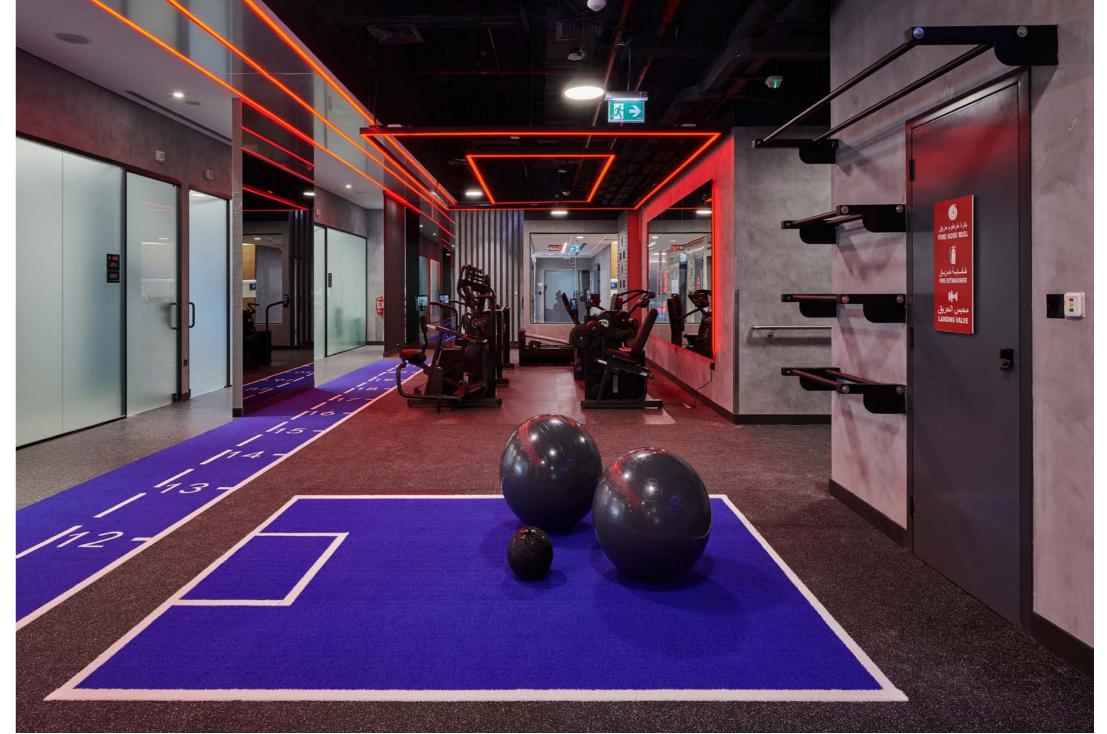

## **Mediclinic Parkview Sports Medicine and Rehab Centre**

Mediclinic's Sports Medicine and Rehab Centre in Dubai, located in Mediclinic Parkview Hospital, is a first of its kind integrated facility for the treatment of sports injuries, sports performance, musculoskeletal complaints, and a full range of rehabilitation therapy.

Summertown undertook the full interior fit out of the 1,107 sqm Sport Medicine and Rehab Centre including a state-of-the-art gym that will enable the specialist medical professionals to develop bespoke programmes for their patients, patient rooms, and reception.

The design was achieved through a collaboration between, Stantec, who designed the main areas and patient rooms, and Leisure Direct Design who developed the design for the gym area.

Click here to watch the video.

**Size:** 1,107 sqm

**Location:** Parkview Hospital, Dubai **Designer:** Stantec and Leisure Direct