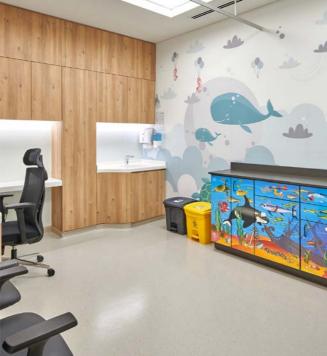

### **Mediclinic Creek Harbour**

Mediclinic is conveniently located in the heart of Dubai Creek Harbour.

The modern and welcoming medical facility provides a warm, supportive and kid-friendly environment where individuals and families can pursue optimal health and wellbeing while feeling comfortable and cared for. Summertown was appointed to fit out the new design from Massa Interior Design & Architecture.

The scope of the fit out included the merging of three existing ground floor units into one and incorporated new patient waiting areas, consultation rooms, nurse's station, and medical utility rooms.

Size: 872 sqm

**Location**: Dubai Creek Harbour

**Designer:** Massa Interior Design & Architecture