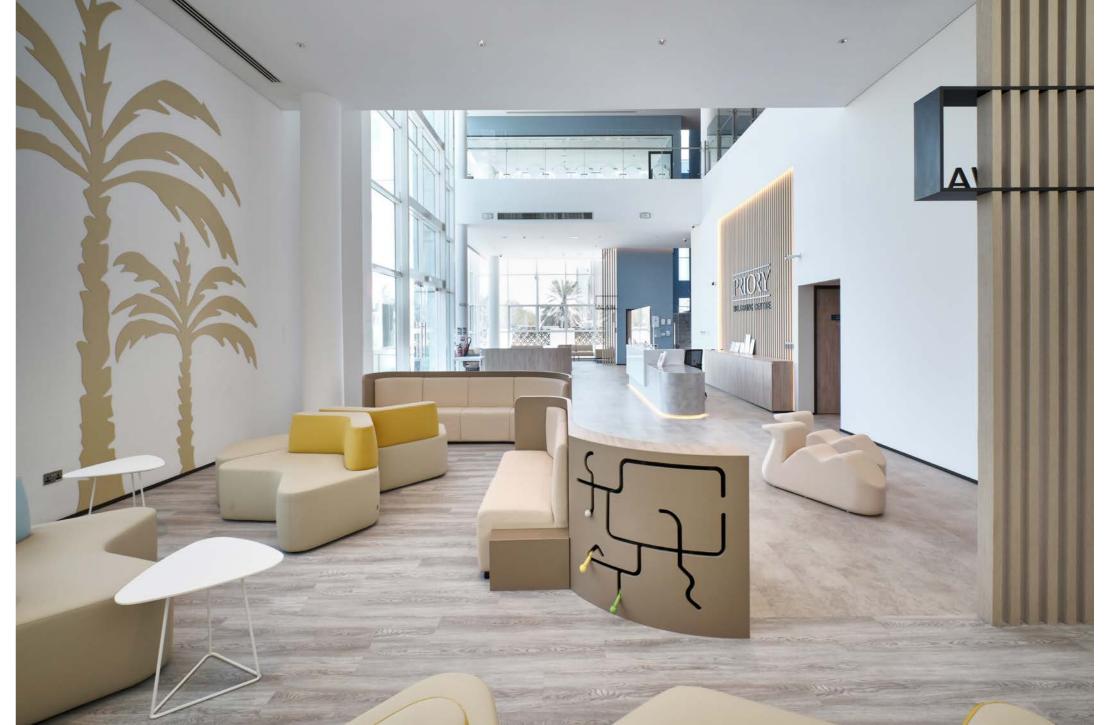

### **Aspris Wellbeing Center**

Aspris Wellbeing Center Dubai is a new state-of-theart healthcare center established by the Priory Group - one of the most distinguished providers of mental healthcare from the UK.

Located in City Walk, the fit out brief for the wellbeing center was to create a friendly, welcoming, modern environment for patients starting their journey to recovery. Having successfully delivered the fit out for the Priory Aspris Wellbeing Center in Abu Dhabi, we were very familiar with the ambience required, and again worked in close collaboration with PMK Consult to create this healthcare space.

The overall space ambience of calm and tranquility was achieved by the color palette and materials, with consistent use of light color tones, soft fabric textures and warm wood. The identity of the space is developed throughout the centre by controlled lighting that complements the wood and wallpaper textures, with the aim to provide an optimal environment for medical and mental health treatment.

Upon entry, patients are welcomed with a custommade branded feature wall in the reception, and feature shelving that provides privacy between two proximate areas. The tailored specialist treatment rooms provide comfortable spaces for private consultations, and individual therapy and treatment.

Size: 510 sqm

**Location:** City Walk, Dubai **Designer:** SWAP Architects