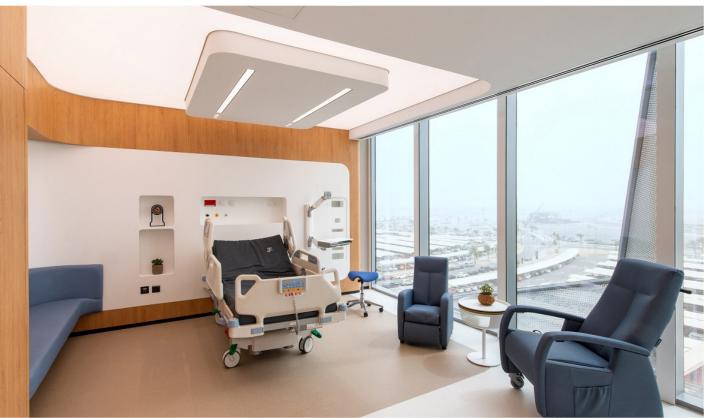

### **Mediclinic City Hospital**

Summertown undertook the full interior fit out of the fourth floor of Mediclinic's City Hospital. Ensuring design continuity across the hospital, the new refurbished floor incorporates a nurse's station, 30 in-patient rooms with ensuite bathrooms, waiting area, and utility rooms.

Mediclinic City Hospital is a state-of-the-art multi-disciplinary hospital located in Dubai Healthcare City.

Mediclinic Middle East which is part of Mediclinic International, a private hospital group operating in Southern Africa, Switzerland and the United Arab Emirates (UAE), operates seven hospitals and over 20 clinics in the UAE.

**Size:** 1,500 sqm

**Location:** Dubai Healthcare City

Designer: Massa Design