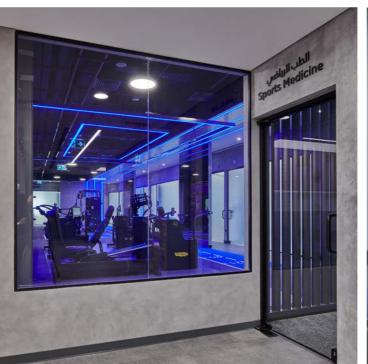

## **Mediclinic Parkview Sports Medicine and Rehab Centre**

Mediclinic's Sports Medicine and Rehab Centre in Dubai, located in Mediclinic Parkview Hospital, is a first of its kind integrated facility for the treatment of sports injuries, sports performance, musculoskeletal complaints, and a full range of rehabilitation therapy.

Summertown undertook the full interior fit out of the 1,107 sqm Sport Medicine and Rehab Centre including a state-of-the-art gym that will enable the specialist medical professionals to develop bespoke programmes for their patients, patient rooms, and reception.

The design was achieved through a collaboration between, Stantec, who designed the main areas and patient rooms, and Leisure Direct Design who developed the design for the gym area.

Click here to watch the video.