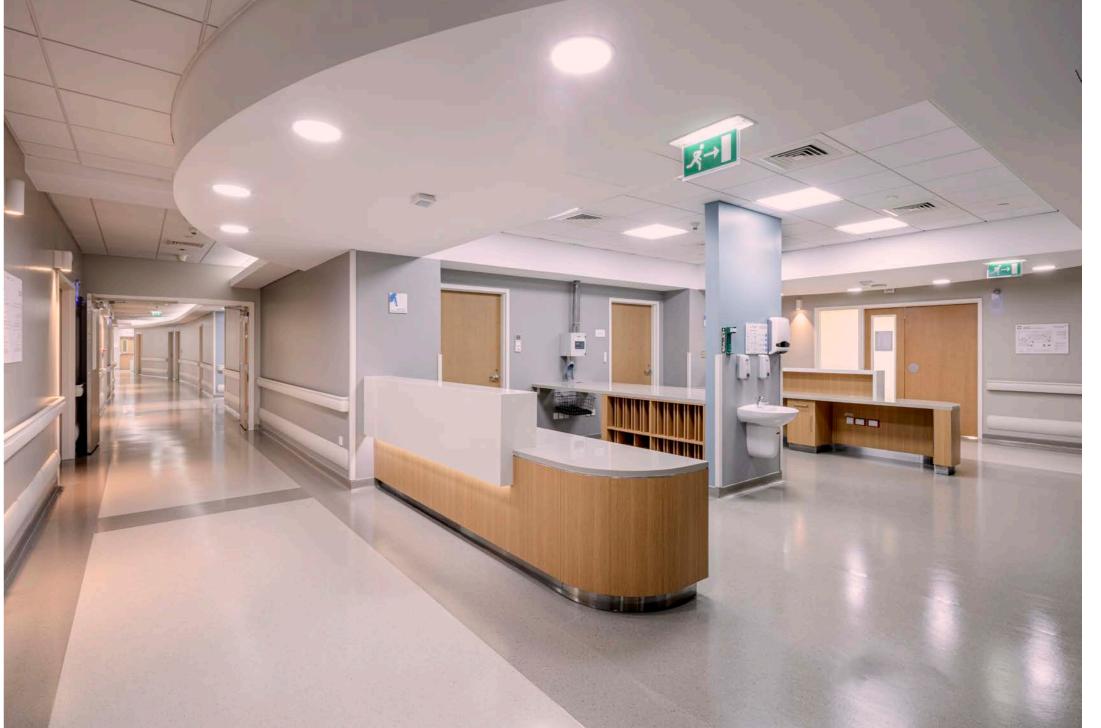

### **Mediclinic City Hospital**

Summertown undertook the full interior fit out of the fourth floor of Mediclinic's City Hospital. Ensuring design continuity across the hospital, the new refurbished floor incorporates a nurse's station, 30 in-patient rooms with ensuite bathrooms, waiting area, and utility rooms.

Mediclinic City Hospital is a state-of-the-art multi-disciplinary hospital located in Dubai Healthcare City.

Mediclinic Middle East which is part of Mediclinic International, a private hospital group operating in Southern Africa, Switzerland and the United Arab Emirates (UAE), operates seven hospitals and over 20 clinics in the UAE.

**Size:** 1,500 sqm

**Location:** Dubai Healthcare City

Designer: Massa Design