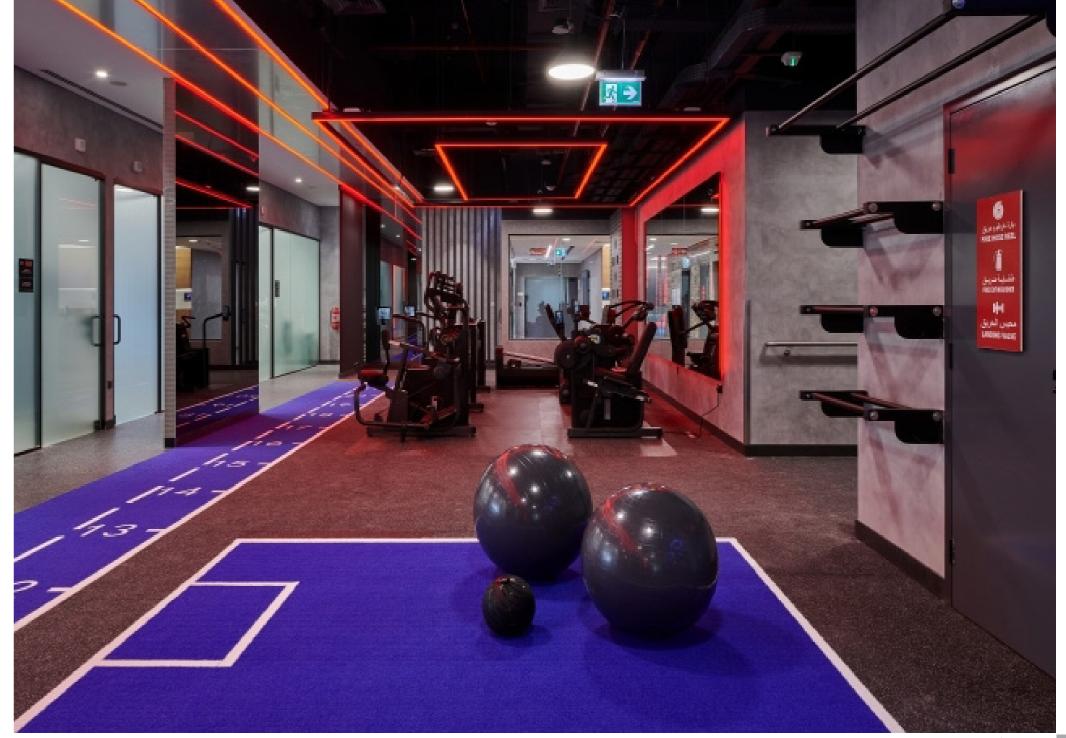

## **Mediclinic Parkview Sports Medicine and Rehab Centre**

Mediclinic's Sports Medicine and Rehab Centre in Dubai, located in Mediclinic Parkview Hospital, is a first of its kind integrated facility for the treatment of sports injuries, sports performance, musculoskeletal complaints, and a full range of rehabilitation therapy.

Summertown undertook the full interior fit out of the 1,107 sqm Sport Medicine and Rehab Centre including a state-of-the-art gym that will enable the specialist medical professionals to develop bespoke programmes for their patients, patient rooms, and reception.

The design was achieved through a collaboration between, Stantec, who designed the main areas and patient rooms, and Leisure Direct Design who developed the design for the gym area.

Click here to watch the video.

**Size:** 1,107 sqm

**Location:** Parkview Hospital, Dubai **Designer:** Stantec and Leisure Direct