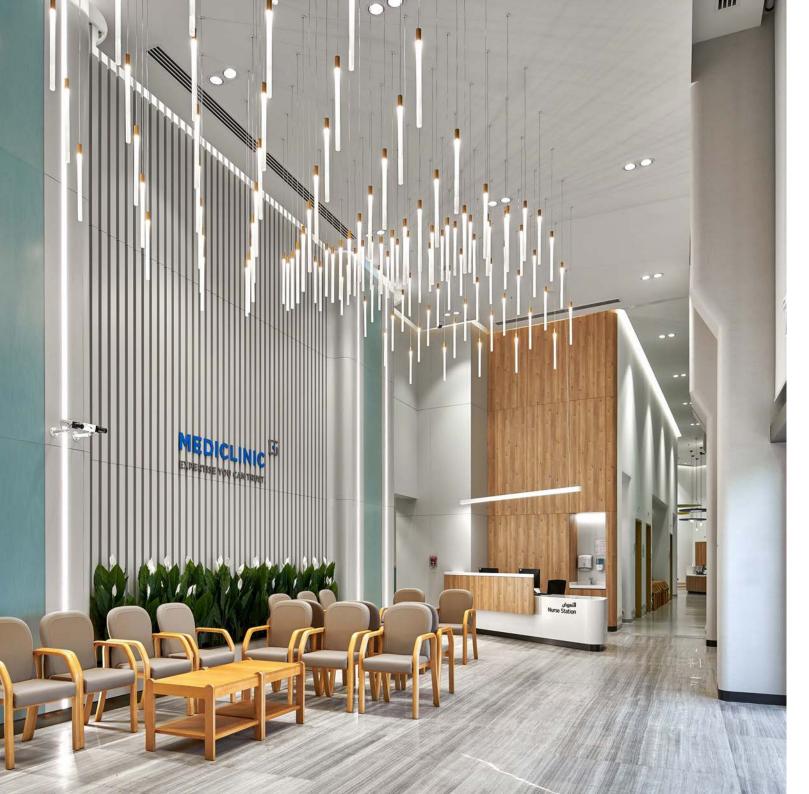

### **Mediclinic Creek Harbour**

Mediclinic is conveniently located in the heart of Dubai Creek Harbour.

The modern and welcoming medical facility provides a warm, supportive and kid-friendly environment where individuals and families can pursue optimal health and wellbeing while feeling comfortable and cared for. Summertown was appointed to fit out the new design from Massa Interior Design & Architecture.

The scope of the fit out included the merging of three existing ground floor units into one and incorporated new patient waiting areas, consultation rooms, nurse's station, and medical utility rooms.

Size: 872 sqm

**Location**: Dubai Creek Harbour

**Designer:** Massa Interior Design & Architecture