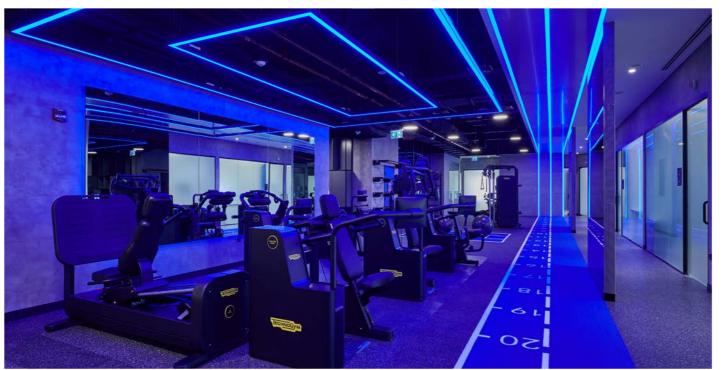

## **Mediclinic Parkview Sports Medicine and Rehab Centre**

Mediclinic's Sports Medicine and Rehab Centre in Dubai, located in Mediclinic Parkview Hospital, is a first of its kind integrated facility for the treatment of sports injuries, sports performance, musculoskeletal complaints, and a full range of rehabilitation therapy.

Summertown undertook the full interior fit out of the 1,107 sqm Sport Medicine and Rehab Centre including a state-of-the-art gym that will enable the specialist medical professionals to develop bespoke programmes for their patients, patient rooms, and reception.

The design was achieved through a collaboration between, Stantec, who designed the main areas and patient rooms, and Leisure Direct Design who developed the design for the gym area.

Click here to watch the video.

**Size:** 1,107 sqm

**Location:** Parkview Hospital, Dubai **Designer:** Stantec and Leisure Direct