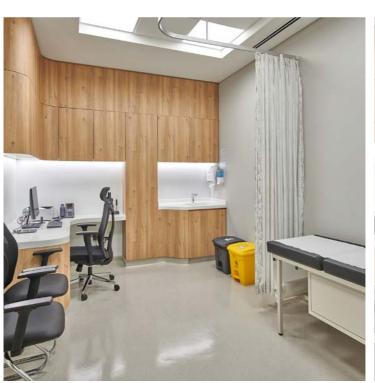

### **Mediclinic Creek Harbour**

Mediclinic is conveniently located in the heart of Dubai Creek Harbour.

The modern and welcoming medical facility provides a warm, supportive and kid-friendly environment where individuals and families can pursue optimal health and wellbeing while feeling comfortable and cared for. Summertown was appointed to fit out the new design from Massa Interior Design & Architecture.

The scope of the fit out included the merging of three existing ground floor units into one and incorporated new patient waiting areas, consultation rooms, nurse's station, and medical utility rooms.

Size: 872 sqm

**Location**: Dubai Creek Harbour

**Designer:** Massa Interior Design & Architecture