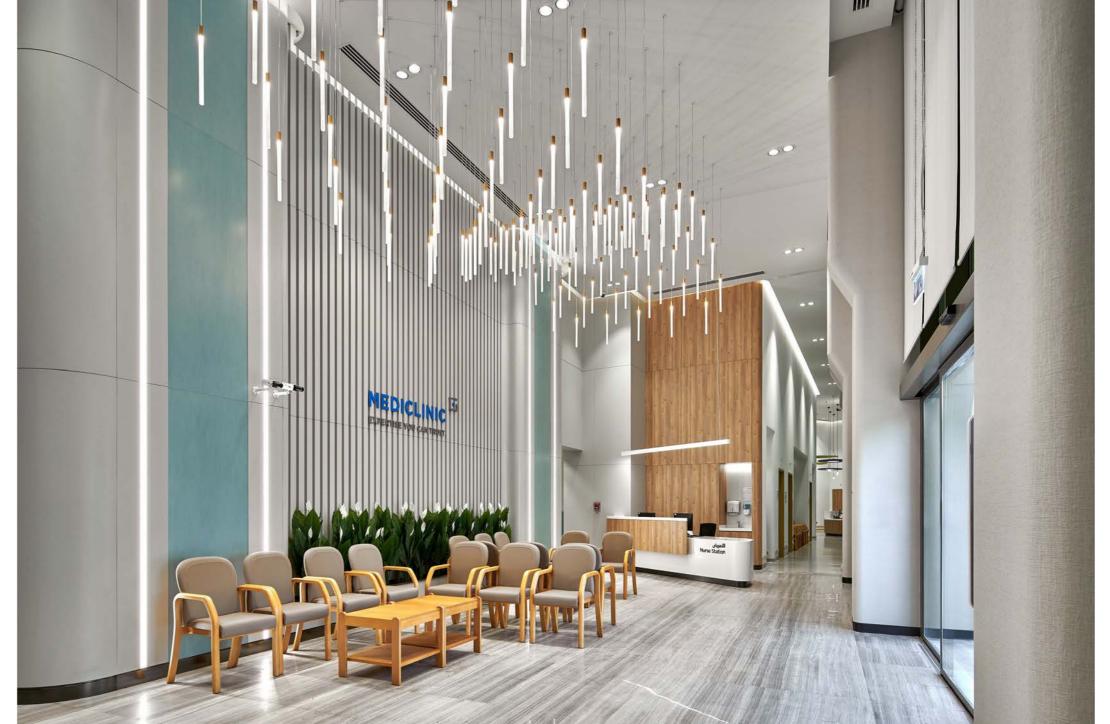

### **Mediclinic City Hospital**

Summertown undertook the full interior fit out of the fourth floor of Mediclinic's City Hospital. Ensuring design continuity across the hospital, the new refurbished floor incorporates a nurse's station, 30 in-patient rooms with ensuite bathrooms, waiting area, and utility rooms.

Mediclinic City Hospital is a state-of-the-art multi-disciplinary hospital located in Dubai Healthcare City.

Mediclinic Middle East which is part of Mediclinic International, a private hospital group operating in Southern Africa, Switzerland and the United Arab Emirates (UAE), operates seven hospitals and over 20 clinics in the UAE.

**Size:** 1,500 sqm

**Location:** Dubai Healthcare City

Designer: Massa Design