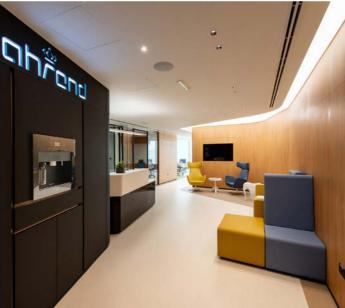

### **Ahrend Healthcare Studio**

Royal Ahrend, an international leader in office furniture sought Summertown to fit out their first global Ahrend healthcare innovation and inspiration studio.

Designed by Massa Design, the state-of-theart healthcare studio was designed to enable healthcare providers to experience and see:

- A fully functional interior environment that meets all the demanding healthcare requirements and regulations
- Establish an innovative and timeless space complying with the wellbeing design principles
- Improve healthcare design-oriented solutions for that meet today's patient's demands
- Showcase the latest equipment and sustainable materials

Summertown collaborated closely with Ahrend, Massa Design and around 20 different healthcare equipment and material suppliers to execute the studio fit out.

The studio encompasses a waiting and reception area, separate meeting room, Doctor's office, and fully-fitted patient room with caregiver zone.

Size: 112 sqm

**Location:** Dubai Design District

**Designer:** Massa Design