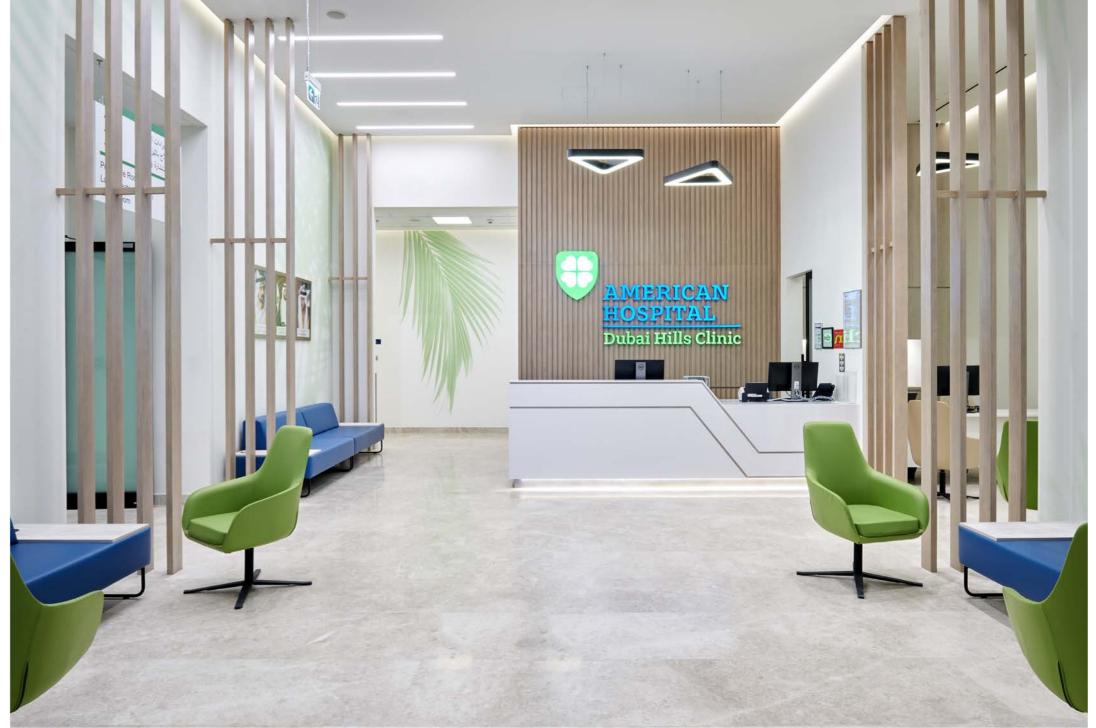

### American Hospital Clinic and StayWell Pharmacy, Dubai Hills Mall

American Hospital is a leading private healthcare provider in the Middle East established in 1996 with the goal of providing world-class medical services. As part of their strategy to provide dedicated clinics closer to the community they serve, American Hospital appointed Summertown to build their next community clinic and StayWell Pharmacy in the brand new Dubai Hills Mall.

The American Hospital Dubai Hills clinic fit out incorporated Consulting, Treatment and Pediatric Rooms, Laser Treatment Room, Nurses Station, Reception, Cashier area, and utility rooms.

The StayWell Pharmacy is located conveniently opposite the American Hospital clinic in the mall, features flowing curved bespoke joinery and bamboo design elements to provide a relaxed ambience.

Both projects were delivered in tandem on time for the grand opening of Dubai Hills Mall in February 2022

Size: 500 sqm + 138 sqm
Location: Dubai Hills Mall

**Designer:** Massa Interior Design & Architecture and